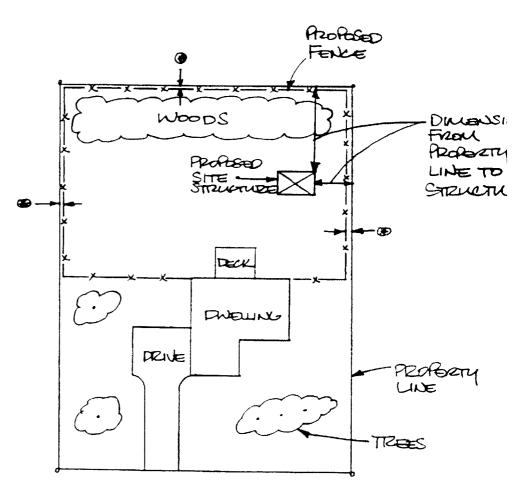

SMITH RESIDENCE LOT 7, HAMPSTEAD PLACE 14010 BRIDGETOWN CIRCLE

- 1) HOUSE MUST BE SHOWN ON THE SITE PLAN FOR REFERENCE.
- 2) FENCE ASSEA TO BE CLEARLY INDICATED. DIMENSIONS TO PROPERTY UNES MUST BE SHOWN.
- 5) SITE STRUCTURE OR OTHER IMPROVENCENTS MUST BE CLEARLY SHOWN. DIMENSIONS TO PROPERTY LINES SHALL BE NOTED.
- 4) PLANS AND ELEVATIONS DESCRIBING FENCES, SITE STRUCTURES, OR OTHER IMPROVEMENTS MUST ACCOMPANY THE SITE PLAN.